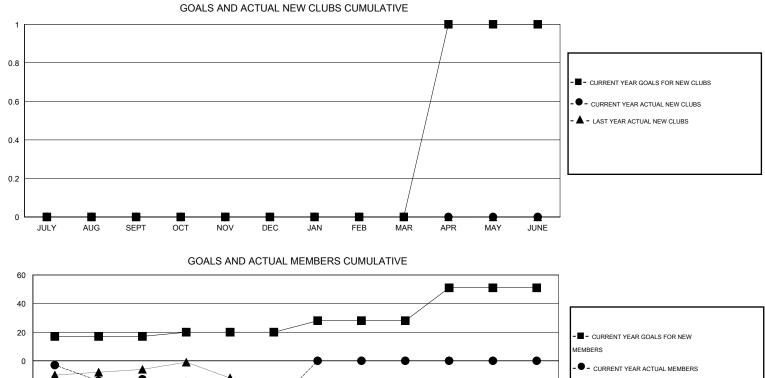

## LOCATION KENTUCKY

 $\mathsf{GMT} \: \mathsf{CA} \: 1$ 

|               |                  | Clubs            |                  |                  | Members               |                    |                                     |                    |                  |  |
|---------------|------------------|------------------|------------------|------------------|-----------------------|--------------------|-------------------------------------|--------------------|------------------|--|
|               | RESUL            | TS FOR 2016-2017 |                  |                  | RESULTS FOR 2016-2017 |                    |                                     |                    |                  |  |
| QUARTER       | NEW CLUB<br>GOAL | NEW CLUBS        | DROPPED<br>CLUBS | NET<br>GAIN/LOSS | QUARTER               | NEW MEMBER<br>GOAL | CHARTER AND<br>NEW MEMBERS<br>ADDED | DROPPED<br>MEMBERS | NET<br>GAIN/LOSS |  |
| JULY/AUG/SEPT | 0                | 0                | 1                | -1               | JULY/AUG/SEPT         | 17                 | 14                                  | 27                 | -13              |  |
| OCT/NOV/DEC   | 0                | 0                | 0                | 0                | OCT/NOV/DEC           | 3                  | 12                                  | 30                 | -18              |  |
| JAN/FEB/MAR   | 0                | 0                | 0                | 0                | JAN/FEB/MAR           | 8                  | 0                                   | 0                  | 0                |  |
| APR/MAY/JUNE  | 1                | 0                | 0                | 0                | APR/MAY/JUNE          | 23                 | 0                                   | 0                  | 0                |  |

- LAST YEAR ACTUAL MEMBERS

-40 -60 1 -80 JULY SEPT OCT DEC JAN FEB MAR APR JUNE AUG NOV MAY

| DROPPED CLUBS: 1        |    | 12 CLUBS OF 33 ADDED 1 OR MORE | GENDER DISTRIBUTION   |              |  |
|-------------------------|----|--------------------------------|-----------------------|--------------|--|
|                         |    | NEW MEMBERS                    | MALE                  | 543 (67.37%) |  |
| DROPPED MEMBERS         |    |                                | FEMALE                | 263 (32.63%) |  |
|                         |    |                                |                       |              |  |
| DECEASED                | 0  | CLICK HERE FOR HEALTH          | FAMILY UNIT MEMBERS   | 166          |  |
| CLUB CANCELLED<br>OTHER | 49 | ASSESSMENT DATA                | HEAD OF HOUSEHOLD     |              |  |
| TOTAL                   | 57 |                                | NON-HEAD OF HOUSEHOLD |              |  |